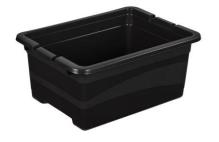

## **Attributes**

- Made of plastic material polypropylene.
- Extra strong transport container for demanding applications.
- Suitable for storing and transporting tools and other small parts.
- Side walls of the box are shock-resistant.
- Equipped with robust lid with sliding closures integrated in the lid for reliable closing and easy transporting.
- Slightly raised lid edge for safe and space saving stacking.
- Boxes can be stacked into each other when without a lid.
- Easy cleaning wipe with damp cloth or sponge.