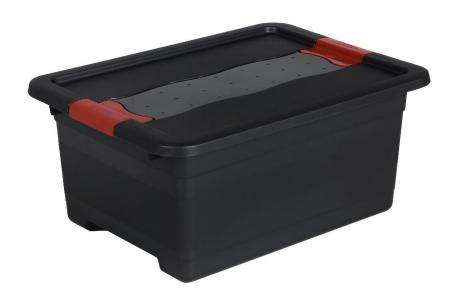

# Extra strong transport box – 12 l

#### (Ilustrative photograph)

## **Attributes**

- Made of plastic material polypropylene.
- Extra strong transport container for demanding applications.
- Suitable for storing and transporting tools and other small parts.
- Side walls of the box are shock-resistant.
- Equipped with robust lid with sliding closures integrated in the lid for reliable closing and easy transporting.
- Slightly raised lid edge for safe and space saving stacking.
- Boxes can be stacked into each other when without a lid.
- Easy cleaning wipe with damp cloth or sponge.

## **Colour variations**

Box / closures – black / red.

416 823 181

info.mevatec@meva.eu