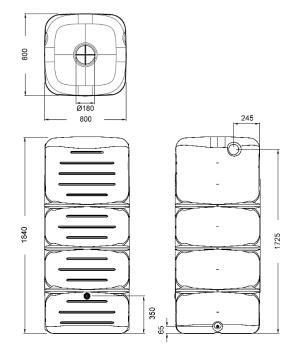

#### **TECHNICAL DATA**

Plastic (100% recycled) Material

1000 I Capacity Weight 26 kg

Dimensions (W x D x H) 800 x 800 x 1840 mm