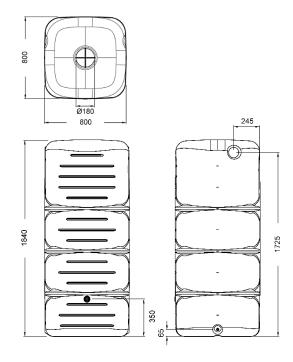

#### **TECHNICAL DATA**

Material Plastic (100% recycled)

Capacity 1000 I Weight 26 kg

Dimensions (W x D x H) 800 x 800 x 1840 mm