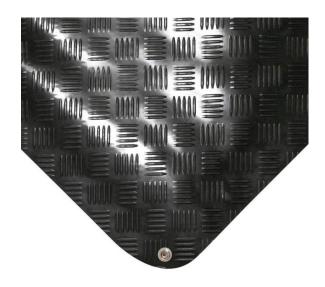

## Anti-fatigue mat for static-sensitive workplaces Senso Dial - black **TYPE: 8443**

Illustrational photograph

#### **TECHNICAL DATA**

Dimensions (W x L x H)

Material SBR/NBR top surface, EPDM foam base

Deckplate pattern

Black 3 kg

-10°C / +70°C

Operating temperature (min./max.) 600 x 1000 x 10 mm

## **ATTRIBUTES**

Surface finish

Colour

Weight

- Made of SBR/NBR material for top surface and an EPDM material as a foam base.
- ESD anti-fatigue mat with excellent all-round safety features.
- Suitable for general industrial use.
- Foam backing provides fatigue-relief.
- Rubber top surface is effective in reducing slip risk.
- Hardwearing and resistant to oil spillage.
- Mat is suitable for dry indoor environments only.
- Installation method: loose lay.
- Measured according to IEC 61340-4-5.
- Ramped edges.
- Good benzine resistance (also suitable for unleaded fuel): 70 h, 23 °C, Fuel B (ISO 1817), 20 % volume swell for minor mechanical demands.