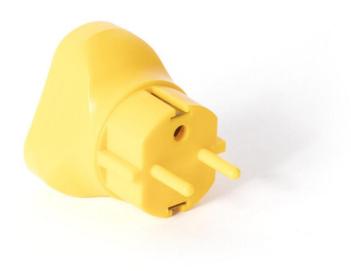

## Standard plug to connect ESD floor or table mats to the ground TYPE: 8444-C

Illustrational photograph

## **TECHNICAL DATA**

Material Plastic / metal Weight 0,05 kg

Environment Dry indoor environments

Plug version EU

## **ATTRIBUTES**

- Used to connect floor mats to ground to avoid injury to personnel and damage to components.
- Works well with the anti-static wristband for personnel.
- Neutral and mains voltage pins are made from plastic, whilst the earth pin is made for guaranteed safety.
- Does not have a resistor as this is integrated with the grounding wire.