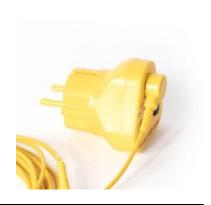

## Standard plug to connect ESD floor or table mats to the ground TYPE: 8444-C

Illustrational photograph

## **PRODUCT PURPOUSE**

Product is designed to connect ESD floor mats to ground.