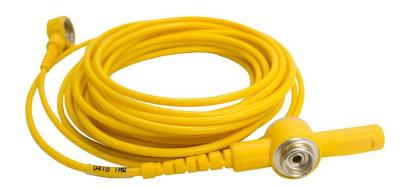

#### Illustrational photograph

#### **TECHNICAL DATA**

Weight 0,05 kg

Environment Dry indoor environments

Length 4,5 m Connection 10 mm

### **ATTRIBUTES**

- Grounding wire for safe grounding of ESD mats and operators.
- 10 mm female stud at one end for connection to a 10 mm male stud on an earth bonding plug.
- 10 mm female stud for connection to the mat, along with a 10 mm male stud.
- 4 mm banana socket for connection to operator coil cord.
- Length: 4,5 m wire for connection to earth plug.