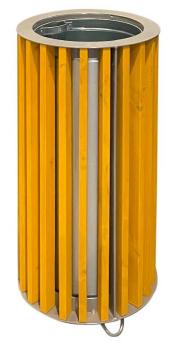

Exterior wooden round waste bin – 50 l TYPE: 8446

Illustrational photograph

## **TECHNICAL DATA**

Material Capacity Weight Liner (dia. x height) Bin diameter Opening diameter Bin height Steel sheet / wood 50 l 18 kg 300 x 700 mm 400 mm 305 mm 770 mm

## **ATTRIBUTES**

- Bin structure is made of galvanized steel sheet.
- Lining is made of spruce wood planks.
- The bin is equipped with liner made of galvanized steel sheet.
- The bin is suitable for exterior placing in parks and other public places.

## **COLOUR VARIATION**

Planks colour - pinnie / metal structure - RAL 9006.