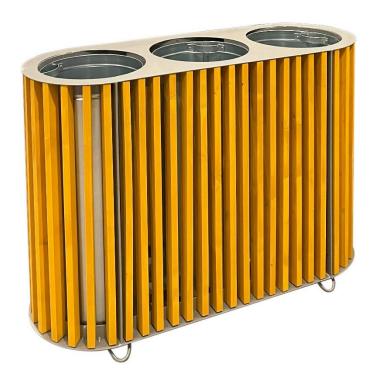

Exterior wooden triple waste bin - 3x 50 l

**TYPE: 8448** 

Illustrational photograph

## **TECHNICAL DATA**

Material Steel sheet / wood

Capacity 3x 50 I Weight 43 kg

Liner (dia. x height) 300 x 700 mm Opening diameter 305 mm

Dimensions (L x D x H) 1100 x 400 x 770 mm

## **ATTRIBUTES**

- Bin structure is made of galvanized steel sheet.
- Lining is made of spruce wood planks.
- The bin is equipped with three liners made of galvanized steel sheet.
- The bin is suitable for exterior placing in parks and other public places.