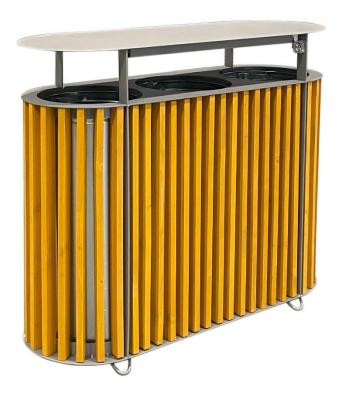

# Exterior wooden triple waste bin with lid - 3x 50 l

**TYPE: 8449** 

Illustrational photograph

#### **TECHNICAL DATA**

 $\begin{array}{lll} \text{Material} & \text{Steel sheet / wood} \\ \text{Capacity} & 3x 50 \text{ I} \\ \text{Weight} & 58 \text{ kg} \\ \text{Liner (dia. x height)} & 300 \text{ x } 700 \text{ mm} \\ \text{Opening diameter / access height} & 305 / 160 \text{ mm} \\ \text{Dimensions (L x D x H)} & 1100 \text{ x } 410 \text{ x } 930 \text{ mm} \end{array}$ 

## **ATTRIBUTES**

- Bin structure is made of galvanized steel sheet.
- Lining is made of spruce wood planks.
- Equipped with triangular lock to unfold the lid (delivered with a key).
- The bin is equipped with three liners made of galvanized steel sheet.
- The bin is suitable for exterior placing in parks and other public places.

#### **COLOUR VARIATION**

Planks colour - pinnie / metal structure - RAL 9006.