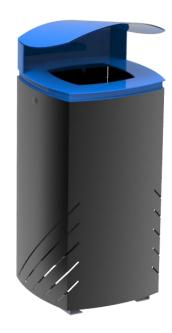

Outdoor waste bin MIELEK M – blue lid TYPE: F2T\_2045\_1000

Illustrational photograph

## **ATTRIBUTES**

- Waste bin is made of steel.
- Treated with the Ferrus, a protective process that guarantees high resistance to corrosion.
- Colour coded hinged lid.
- Equipped with a lock for lid opening to remove the liner.
- Bin can be anchored to the ground.

### **COLOUR VARIATIONS**

Body / lid - black / blue.

## **PRODUCT PURPOUSE**

Product is designed as an outdoor waste bin.