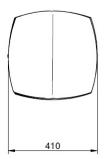

# **TECHNICAL DATA**

Material Liner capacity Weight Dimensions (W x D x H) Steel 80 I 11 kg 410 x 410 x 920 mm