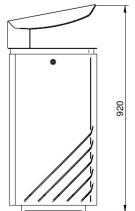

# **TECHNICAL DATA**

Material Liner capacity Weight Dimensions (W x D x H) Steel 80 I 11 kg 410 x 410 x 920 mm