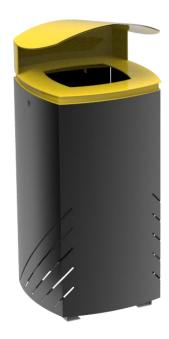

Outdoor waste bin MIELEK M – yellow lid TYPE: F2T\_2045\_4000

Illustrational photograph

## **ATTRIBUTES**

- Waste bin is made of steel.
- Treated with the Ferrus, a protective process that guarantees high resistance to corrosion.
- Colour coded hinged lid.
- Equipped with a lock for lid opening to remove the liner.
- Bin can be anchored to the ground.

### **COLOUR VARIATIONS**

Body / lid - black / yellow.

### **PRODUCT PURPOUSE**

Product is designed as an outdoor waste bin.