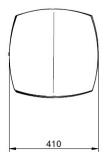

# **TECHNICAL DATA**

Material Liner capacity Weight Dimensions (W x D x H) Steel 80 I 11 kg 410 x 410 x 920 mm