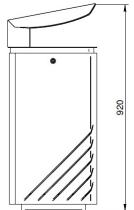

# **TECHNICAL DATA**

Material Liner capacity Weight Dimensions (W x D x H) Steel 80 I 11 kg 410 x 410 x 920 mm