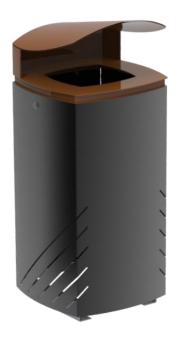

# Outdoor waste bin MIELEK M – brown lid TYPE: F2T\_2045\_5000

Illustrational photograph

### **ATTRIBUTES**

- Waste bin is made of steel.
- Treated with the Ferrus, a protective process that guarantees high resistance to corrosion.
- Colour coded hinged lid.
- Equipped with a lock for lid opening to remove the liner.
- Bin can be anchored to the ground.

## **COLOUR VARIATIONS**

Body / lid - black / brown.