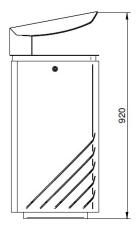

#### **TECHNICAL DATA**

Material Steel
Liner capacity 80 I
Weight 11 kg

Dimensions (W x D x H) 410 x 410 x 920 mm