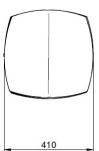

#### **TECHNICAL DATA**

Material Steel
Liner capacity 80 I
Weight 11 kg

Dimensions (W x D x H) 410 x 410 x 920 mm