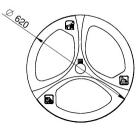

#### **TECHNICAL DATA**

Material Steel
Capacity 3x 75 I
Weight 40 kg

Dimensions (Dia. x H) 620 x 820 / 910 mm

# **ATTRIBUTES**

- Waste triple bin is made of steel.
- Structure is made of 2 mm perforated steel sheet with a reinforced ring.
- Upper lid is made of AISI 304 stainless steel with 3 openings.
- Openings are designed to prevent people from throwing garbage bags inside.
- The body of the bin is treated with black oxiron paint coating.
- Bin is equipped with anti-vandalism triangular lock.
- Internal fixing system for plastic bags and galvanized sheet separators.
- Bin can be anchored to the ground.