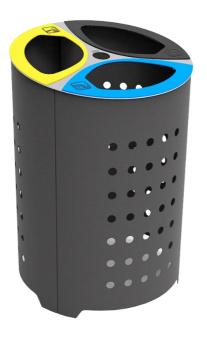

# Outdoor waste triple bin DORIA TYPE: F2T\_2047\_0000

Illustrational photograph

# **ATTRIBUTES**

- Waste triple bin is made of steel.
- Structure is made of 2 mm perforated steel sheet with a reinforced ring.
- Upper lid is made of AISI 304 stainless steel with 3 openings.
- Openings are designed to prevent people from throwing garbage bags inside.
- The body of the bin is treated with black oxiron paint coating.
- Bin is equipped with anti-vandalism triangular lock.
- Internal fixing system for plastic bags and galvanized sheet separators.
- Bin can be anchored to the ground.

#### **COLOUR VARIATIONS**

Lid / body – stainless / black.