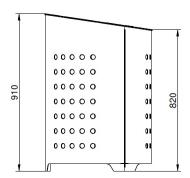

#### **TECHNICAL DATA**

Material Steel
Capacity 3x 75 I
Weight 40 kg

Dimensions (Dia. x H) 620 x 820 / 910 mm