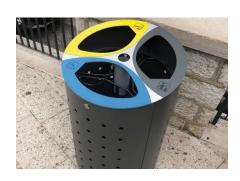

# Outdoor waste triple bin DORIA TYPE: F2T\_2047\_0000

Illustrational photograph

# **ATTRIBUTES**

- Waste triple bin is made of steel.
- Structure is made of 2 mm perforated steel sheet with a reinforced ring.
- Upper lid is made of AISI 304 stainless steel with 3 openings.
- Openings are designed to prevent people from throwing garbage bags inside.
- The body of the bin is treated with black oxiron paint coating.
- Bin is equipped with anti-vandalism triangular lock.
- Internal fixing system for plastic bags and galvanized sheet separators.
- Bin can be anchored to the ground.