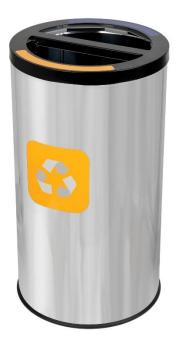

# Indoor two-chamber Stream bin for sorted waste TYPE: F2S\_8467\_0000

Illustrational photograph

#### **TECHNICAL DATA**

 Material
 Steel

 Capacity
 2x 35 I

 Weight
 5,3 kg

 Dimensions (Dia. x H)
 375 x 690 mm

## **ATTRIBUTES**

- The body is made of stainless steel and the lid is made of galvanized steel with a powder-coated finish.
- The lid is designed to separate the collected waste into two compartments.
- Innovative design with an indentation for bag ring ensures that the bag remains hidden, improving aesthetics.
- The non-slip rubber base prevents the bin from moving, ensuring its stability during use.
- The body and lid are equipped with a sticker indicating type of waste (yellow / blue).
- The bin is equipped with folding mechanism for fixing a bag which is placed under the lid.

### **COLOUR VARIATION**

Body / lid – gloss stainless / black (RAL 9005).