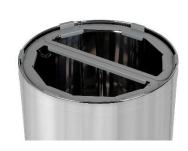

## **ATTRIBUTES**

- The body is made of stainless steel and the lid is made of galvanized steel with a powder-coated finish.
- The lid is designed to separate the collected waste into two compartments.
- Innovative design with an indentation for bag ring ensures that the bag remains hidden, improving aesthetics.
- The non-slip rubber base prevents the bin from moving, ensuring its stability during use.
- The body and lid are equipped with a sticker indicating type of waste (yellow / blue).
- The bin is equipped with folding mechanism for fixing a bag which is placed under the lid.