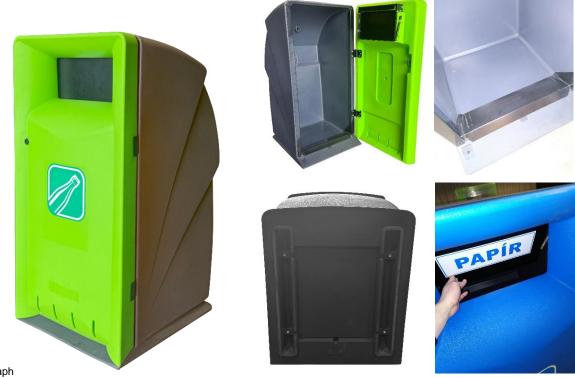

Re-Point shelter for waste container - green TYPE: F5L\_8147\_2000

### **TECHNICAL DATA**

Material Capacity Weight Waste inlet dimensions (L x H) Dimensions (L x D x H) polyethylene 1x bin 240 l 52 kg 400 x 200 mm 720 x 882 x 1500 mm

### **ATTRIBUTES**

- The shelter is made of polyethylene plastic material.
- Material is corrosion-proof and is resilient against weather influences, bumps and mechanical damage.
- The shelter has capacity to house one 240 I waste container manufactured in accordance with EN 840.
- Shell-shaped, double-walled body.
- Access to the bin is possible via front doors with flush metal hinges and lock.
- There is disposal slot with a flap for inserting waste in the top part of the doors.
- The shelter can be anchored to the base.

#### **COLOUR VARIATIONS**

Body / doors - grey / green.

# **PRODUCT PURPOUSE**

Product is designed as outdoor or indoor shelter for one 240 I waste container.

## **ADDITIONS**

The shelter can be anchored to the base by means of pre-drilled opening in the bottom and screws including dowels (ø10x160 mm), which are part of the product.

CONTACT export@meva.eu +420 416 823 171 / 174 / 179