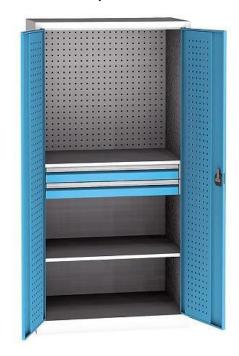

## PRODUCT No. 4853

# Universal workshop cabinet with drawers



#### (Ilustrative photograph)

#### Technical data

Material Steel Weight (approx.) 133,2 kg

Load capacity (shelf/drawer/body) 100 / 50 / 800 kg

No. shelves2 pcsNo. of drawers2 pcsWidth950 mmDepth600 mmHeight1950 mm

## **Attributes**

- Made of steel sheet.
- Holders and tools are not part of perforated equipment.
- Shelves are adjustable by 25 mm.
- Drawers are provided by 80% of its slide.
- Equipped with expandable cylindric lock.
- Drawer front panels permit insertion of a description bar.
- Surface finishing is made by powder paint coating.

#### **Color variations**

Body / doors and drawers – grey (RAL 7035) / blue (RAL 5012).

#### **Product purpouse**

- Designed for storing of workshop equipment.