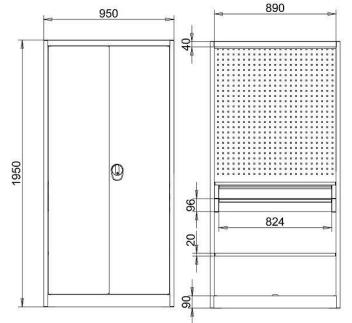

#### Technical data

Material Steel Weight (approx.) 133,2 kg

Load capacity (shelf/drawer/body) 100 / 50 / 800 kg

No. shelves2 pcsNo. of drawers2 pcsWidth950 mmDepth600 mmHeight1950 mm